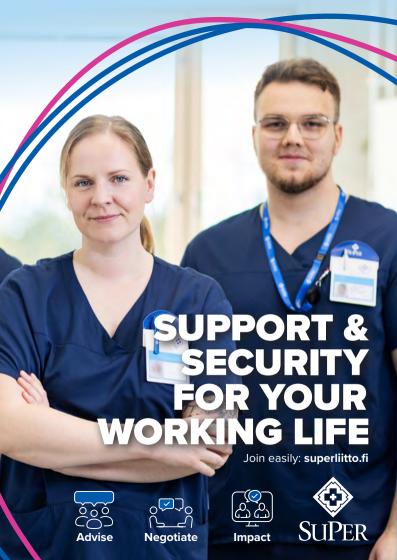

#### Advise

SuPer's experts and lawyers assist with employment, salary, and professional matters. Locally, you are also helped by local union branches, SuPer-trained shop stewards, and occupational safety representatives.

### Negotiate

### **Impact**

SuPer advocates for its **members' interests** both in workplaces and across society. The union investigates various issues and communicates its members' concerns to decision-makers, employers, working groups, and the legislative process. Additionally, SuPer actively participates in the development of vocational education in Finland.