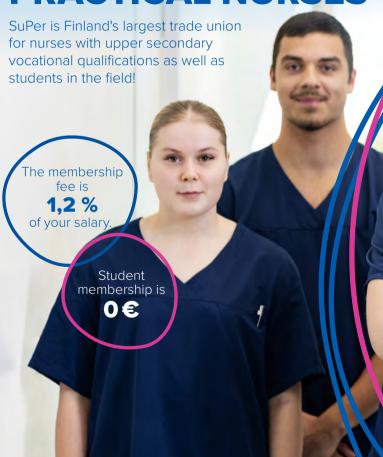

The union membership fee includes the membership fee for the Super Unemployment Fund.

**SuPer members** work in fields such as elderly care, children's and youth education, mental health and substance abuse work, oral health care, and A&E departments.